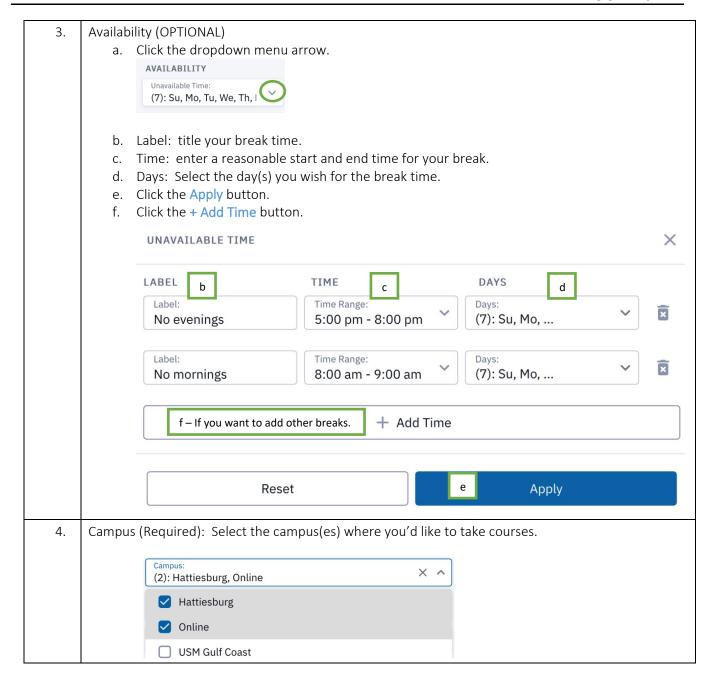

## Schedule Builder

Navigation:

Home > Advising Resource Center tile > Schedule Builder Student Search OR

Compass > Navigator > High Point > Schedule Builder > Schedule Builder Student Search

Narrow Down Options and Add to Shopping Cart