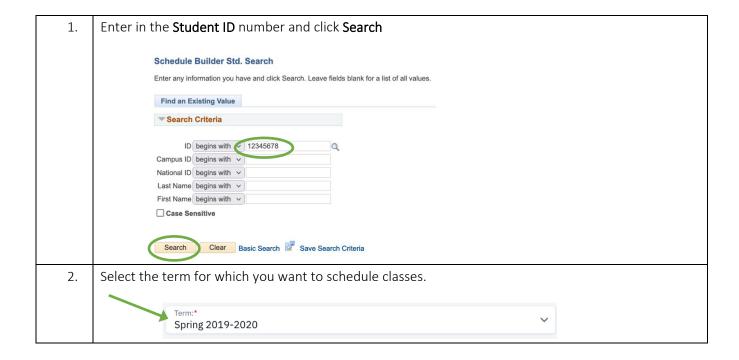

## Schedule Builder

Navigation:

Home > Advising Resource Center tile > Schedule Builder Student Search OR

Compass > Navigator > High Point > Schedule Builder > Schedule Builder Student Search

Narrow Down Options and Add to Shopping Cart