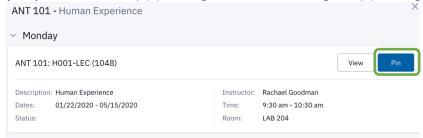

1. The Builder will provide an **overview** of the schedule and you can use the arrows at the top to view other schedules.

2. You can pin specific sections by (a) clicking on the course listing and (b) clicking the Pin button

Then, click the "Schedule Builder" will display a "pin" at the top-right of the section of that particular course.

- 3. How to move forward:
  - a. Enroll by clicking the "Enroll" button.
  - b. Save the schedule as a "Favorite" by clicking the heart icon.