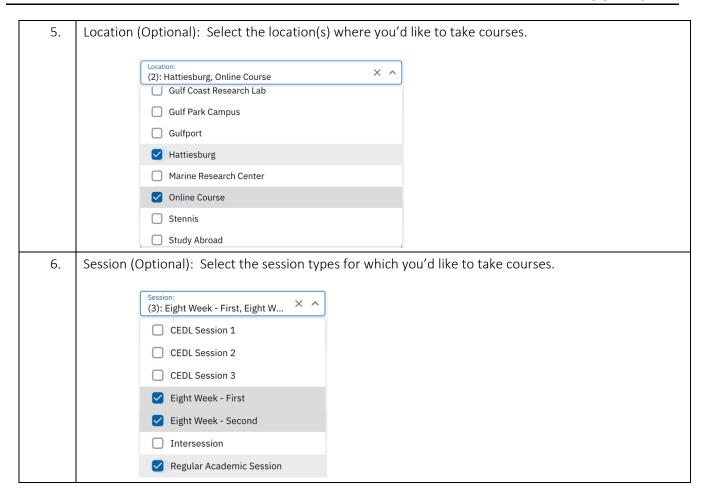

## Schedule Builder

Navigation:

Home > Advising Resource Center tile > Schedule Builder Student Search OR

Compass > Navigator > High Point > Schedule Builder > Schedule Builder Student Search

Narrow Down Options and Add to Shopping Cart