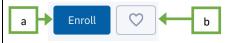

Then, click the "Schedule Builder" will display a "pin" at the top-right of the section of that particular course.

- 3. How to move forward:
  - a. Enroll by clicking the "Enroll" button.
  - b. Save the schedule as a "Favorite" by clicking the heart icon.

4. To enroll: a. Click the classes you wish to add b. Click the Enroll button. NOTE: The Validate button checks your holds, pre-requisites prior to attempting registration. GHY 104 - Weather & Climate ✓ H010-LEC (7017) ONLINE HBG GHY 104L - Wea & Cli Lab M010-LAB (7019) 6:00 pm 6:00 pm PS 101 - Amer Government H003-LEC (4451) b MoWe 1:00 pm 2:15 pm LAB 103