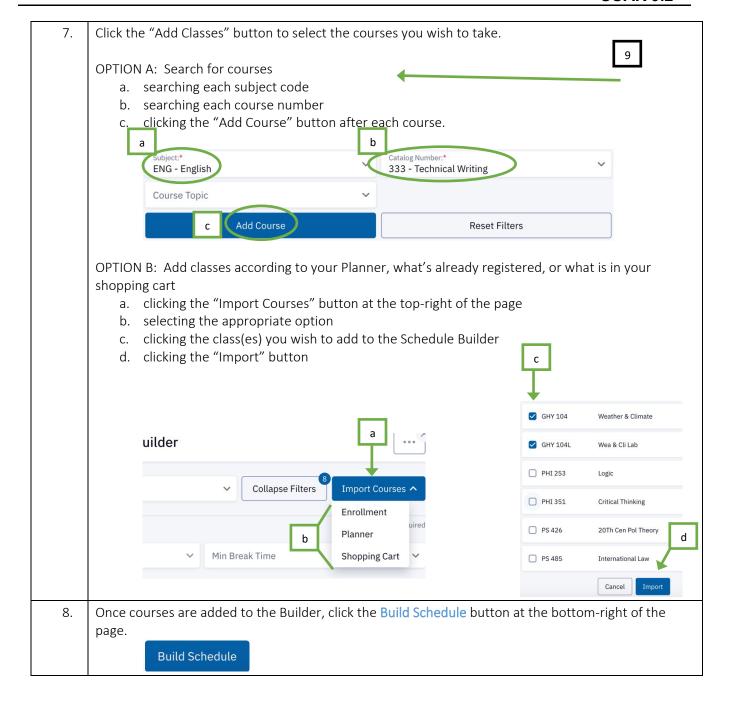

4. To enroll: a. Click the classes you wish to add b. Click the Enroll button. NOTE: The Validate button checks your holds, pre-requisites prior to attempting registration. GHY 104 - Weather & Climate ✓ H010-LEC (7017) ONLINE HBG GHY 104L - Wea & Cli Lab M010-LAB (7019) 6:00 pm 6:00 pm PS 101 - Amer Government H003-LEC (4451) b MoWe 1:00 pm 2:15 pm LAB 103