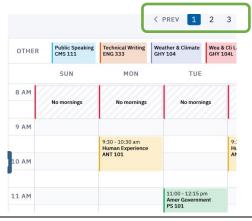

1. The Builder will provide an **overview** of the schedule and you can use the arrows at the top to view other schedules.

2. You can pin specific sections by (a) clicking on the course listing and (b) clicking the Pin button