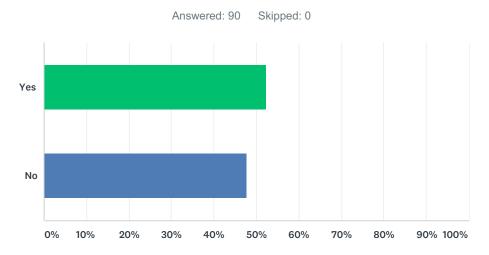

# Q1 Have you used the Physical Plant online work order system within the last year?

| ANSWER CHOICES | RESPONSES |    |
|----------------|-----------|----|
| Yes            | 52.22%    | 47 |
| No             | 47.78%    | 43 |
| TOTAL          |           | 90 |