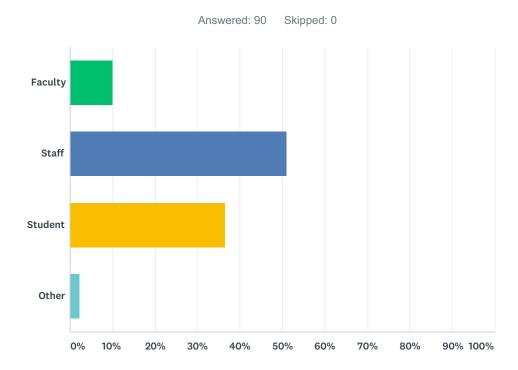

#### Q18 Affiliation:

| ANSWER CHOICES | RESPONSES |    |
|----------------|-----------|----|
| Faculty        | 10.00%    | 9  |
| Staff          | 51.11%    | 46 |
| Student        | 36.67%    | 33 |
| Other          | 2.22%     | 2  |
| TOTAL          |           | 90 |