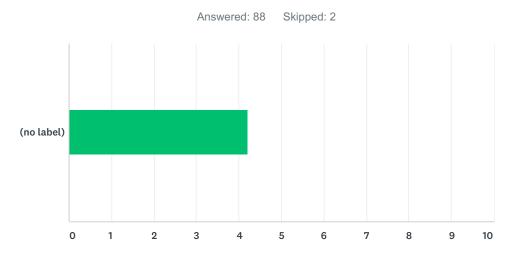

# Q4 Please rate your level of satisfaction with communication of outages, projects & construction happening on campus:

|               | VERY<br>SATISFIED | SATISFIED    | NEUTRAL    | DISSATISFIED | VERY<br>DISSATISFIED | N/A        | TOTAL | WEIGHTED<br>AVERAGE |
|---------------|-------------------|--------------|------------|--------------|----------------------|------------|-------|---------------------|
| (no<br>label) | 32.95%<br>29      | 48.86%<br>43 | 9.09%<br>8 | 2.27%<br>2   | 0.00%                | 6.82%<br>6 | 88    | 4.21                |