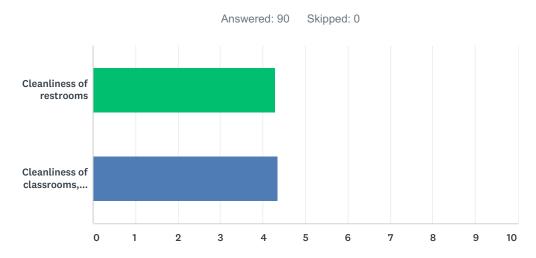

# Q7 Please rate your level of satisfaction with Custodial Services as it relates to YOUR building:

|                                               | VERY<br>SATISFIED | SATISFIED    | NEUTRAL     | DISSATISFIED | VERY<br>DISSATISFIED | N/A   | TOTAL | WEIGHTED<br>AVERAGE |
|-----------------------------------------------|-------------------|--------------|-------------|--------------|----------------------|-------|-------|---------------------|
| Cleanliness of restrooms                      | 49.43%<br>43      | 32.18%<br>28 | 10.34%<br>9 | 2.30%        | 2.30%                | 3.45% | 87    | 4.29                |
| Cleanliness of classrooms, offices & hallways | 52.22%<br>47      | 32.22%<br>29 | 8.89%<br>8  | 1.11%<br>1   | 2.22%<br>2           | 3.33% | 90    | 4.36                |