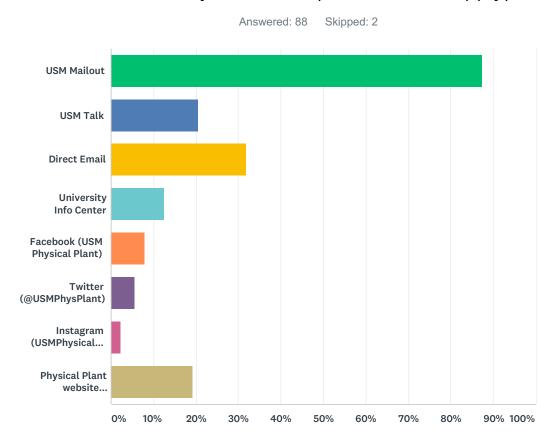

### Q5 In the past year, which medium have you used to receive information from the Physical Plant (check all that apply):

| ANSWER CHOICES                                 | RESPONSES |    |
|------------------------------------------------|-----------|----|
| USM Mailout                                    | 87.50%    | 77 |
| USM Talk                                       | 20.45%    | 18 |
| Direct Email                                   | 31.82%    | 28 |
| University Info Center                         | 12.50%    | 11 |
| Facebook (USM Physical Plant)                  | 7.95%     | 7  |
| Twitter (@USMPhysPlant)                        | 5.68%     | 5  |
| Instagram (USMPhysicalPlant)                   | 2.27%     | 2  |
| Physical Plant website (usm.edu/physicalplant) | 19.32%    | 17 |
| Total Respondents: 88                          |           |    |