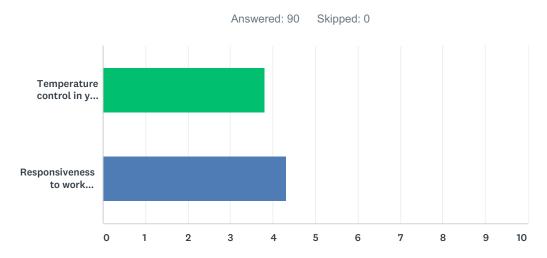

# Q8 Please rate your level of satisfaction with HVAC Services as it relates to YOUR building:

|                                      | VERY<br>SATISFIED | SATISFIED    | NEUTRAL      | DISSATISFIED | VERY<br>DISATISFIED | N/A          | TOTAL | WEIGHTED<br>AVERAGE |
|--------------------------------------|-------------------|--------------|--------------|--------------|---------------------|--------------|-------|---------------------|
| Temperature control in your building | 21.11%<br>19      | 50.00%<br>45 | 14.44%<br>13 | 10.00%<br>9  | 2.22%<br>2          | 2.22%        | 90    | 3.80                |
| Responsiveness to work requests      | 34.83%<br>31      | 38.20%<br>34 | 6.74%<br>6   | 1.12%<br>1   | 0.00%               | 19.10%<br>17 | 89    | 4.32                |