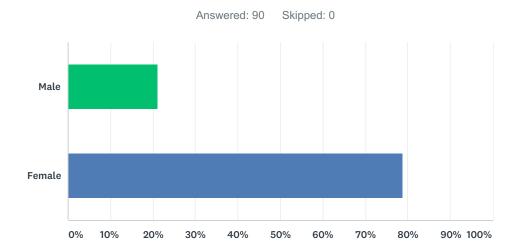

#### Q19 Gender

| ANSWER CHOICES | RESPONSES |    |
|----------------|-----------|----|
| Male           | 21.11%    | 19 |
| Female         | 78.89%    | 71 |
| TOTAL          |           | 90 |