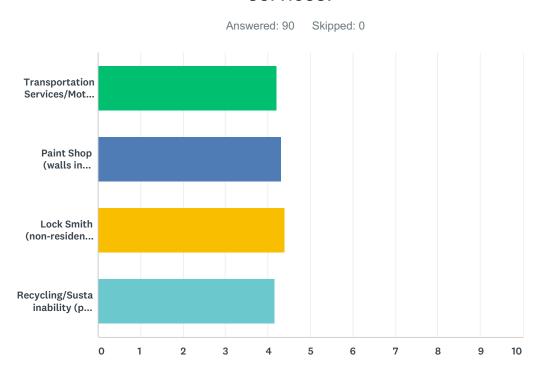

### Q13 Please rate your overall level of satisfaction with the following services:

|                                                                                 | VERY<br>SATISFIED | SATISFIED    | NEUTRAL    | DISSATISFIED | VERY<br>DISSATISFIED | N/A          | TOTAL | WEIGHTED<br>AVERAGE |
|---------------------------------------------------------------------------------|-------------------|--------------|------------|--------------|----------------------|--------------|-------|---------------------|
| Transportation<br>Services/Motor Pool<br>(vehicle maintenance,<br>repair, fuel) | 23.33%<br>21      | 27.78%<br>25 | 8.89%<br>8 | 1.11%<br>1   | 0.00%                | 38.89%<br>35 | 90    | 4.20                |
| Paint Shop (walls in offices, classrooms & public spaces)                       | 30.00%<br>27      | 36.67%<br>33 | 5.56%<br>5 | 1.11%<br>1   | 0.00%<br>0           | 26.67%<br>24 | 90    | 4.30                |
| Lock Smith (non-<br>residential key<br>services)                                | 32.58%<br>29      | 26.97%<br>24 | 6.74%<br>6 | 0.00%        | 0.00%                | 33.71%<br>30 | 89    | 4.39                |
| Recycling/Sustainability (pick up of recycled material)                         | 31.46%<br>28      | 37.08%<br>33 | 7.87%<br>7 | 3.37%        | 1.12%<br>1           | 19.10%<br>17 | 89    | 4.17                |