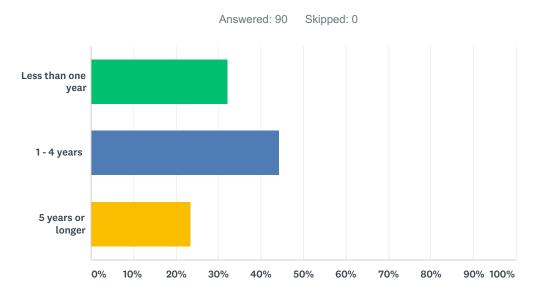

### Q20 Length of time at your present Southern Miss facility:

| ANSWER CHOICES     | RESPONSES |    |
|--------------------|-----------|----|
| Less than one year | 32.22%    | 29 |
| 1 - 4 years        | 44.44%    | 40 |
| 5 years or longer  | 23.33%    | 21 |
| TOTAL              |           | 90 |