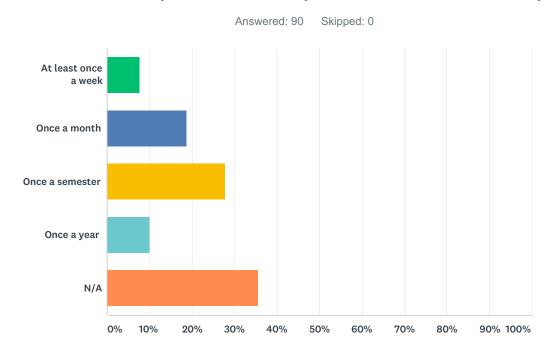

### Q2 How often do you use the Physical Plant work order system?

| ANSWER CHOICES       | RESPONSES |    |
|----------------------|-----------|----|
| At least once a week | 7.78%     | 7  |
| Once a month         | 18.89%    | 17 |
| Once a semester      | 27.78%    | 25 |
| Once a year          | 10.00%    | 9  |
| N/A                  | 35.56%    | 32 |
| TOTAL                |           | 90 |