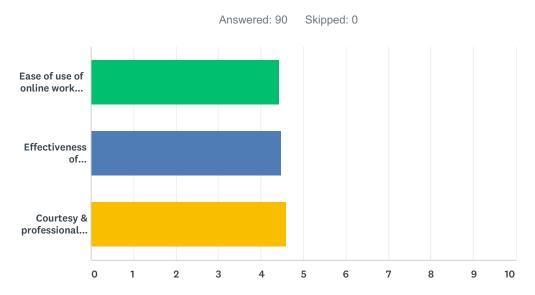

# Q3 Please indicate your level of satisfaction with the procedures for obtaining service from the Physical Plant:

|                                                  | VERY<br>SATISFIED | SATISFIED    | NEUTRAL    | DISSATISFIED | VERY<br>DISSATISFIED | N/A          | TOTAL | WEIGHTED<br>AVERAGE |
|--------------------------------------------------|-------------------|--------------|------------|--------------|----------------------|--------------|-------|---------------------|
| Ease of use of online work order system          | 41.11%<br>37      | 22.22%<br>20 | 6.67%<br>6 | 0.00%        | 1.11%<br>1           | 28.89%<br>26 | 90    | 4.44                |
| Effectiveness of communication                   | 40.23%<br>35      | 29.89%<br>26 | 4.60%<br>4 | 0.00%        | 0.00%<br>0           | 25.29%<br>22 | 87    | 4.48                |
| Courtesy & professionalism of work control staff | 51.72%<br>45      | 21.84%<br>19 | 2.30%<br>2 | 1.15%<br>1   | 0.00%                | 22.99%<br>20 | 87    | 4.61                |