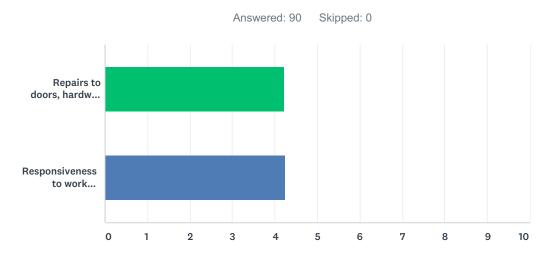

# Q10 Please rate your level of satisfaction with Building Maintenance as it relates to YOUR building:

|                                                                            | VERY<br>SATISFIED | SATISFIED    | NEUTRAL      | DISSATISFIED | VERY<br>DISSATISFIED | N/A          | TOTAL | WEIGHTED<br>AVERAGE |
|----------------------------------------------------------------------------|-------------------|--------------|--------------|--------------|----------------------|--------------|-------|---------------------|
| Repairs to doors,<br>hardware &<br>furnishings;<br>renovations/alterations | 34.44%<br>31      | 37.78%<br>34 | 12.22%<br>11 | 1.11%<br>1   | 0.00%                | 14.44%<br>13 | 90    | 4.23                |
| Responsiveness to work requests                                            | 34.44%<br>31      | 32.22%<br>29 | 10.00%<br>9  | 1.11%<br>1   | 1.11%<br>1           | 21.11%<br>19 | 90    | 4.24                |