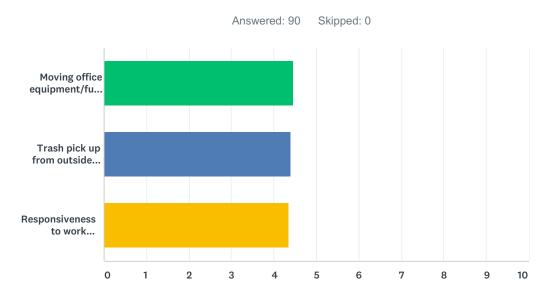

### Q11 Please rate your level of satisfaction with Environmental/Moving Services:

|                                                  | VERY<br>SATISFIED | SATISFIED    | NEUTRAL    | DISSATISFIED | VERY<br>DISSATISFIED | N/A          | TOTAL | WEIGHTED<br>AVERAGE |
|--------------------------------------------------|-------------------|--------------|------------|--------------|----------------------|--------------|-------|---------------------|
| Moving office equipment/furniture & event set up | 34.44%<br>31      | 30.00%<br>27 | 3.33%      | 0.00%        | 0.00%                | 32.22%<br>29 | 90    | 4.46                |
| Trash pick up from outside containers            | 40.00%<br>36      | 35.56%<br>32 | 4.44%<br>4 | 0.00%<br>0   | 1.11%<br>1           | 18.89%<br>17 | 90    | 4.40                |
| Responsiveness to work requests                  | 35.56%<br>32      | 28.89%<br>26 | 6.67%<br>6 | 0.00%<br>0   | 1.11%<br>1           | 27.78%<br>25 | 90    | 4.35                |