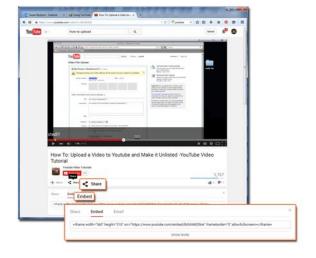

#### How to Find YouTube Embed Code

To copy the **Embed Code** from your **YouTube** account:

Navigate to your uploaded video's page.

- Click Share
- Click Embed
- Highlight and Copy the Embed code.

Search and find the **TED** video you would like to share in your Canvas course.

Under the video you'll find 5 circular buttons.

Click the button with </>> symbol.

After you click the **</>** button, a new window will open.

- Select the size player you would like to use. Keep in mind too large of a player may cut part of the video.
- Highlight and copy the code in the box under Copy & paste and copy this code

| Return to top | ) |
|---------------|---|
|---------------|---|

| Embed this tall  | ĸ                    | ×             |
|------------------|----------------------|---------------|
| Copy & paste thi | s code into your web | site or blog. |
|                  |                      |               |