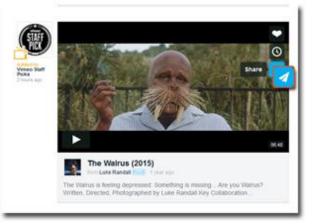

## How to find the Embed Code for Vimeo

Locate and click the paper airplane icon at the top right of the video

- Click the box under the word **Embed** to highlight the full embed code.
- Highlight and copy the code.