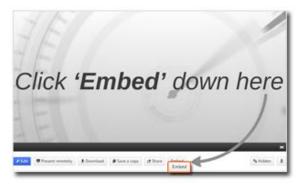

## How to find the Embed Code for Vimeo

Locate and click the paper airplane icon at the top right of the video

- Click the box under the word **Embed** to highlight the full embed code.
- Highlight and copy the code.