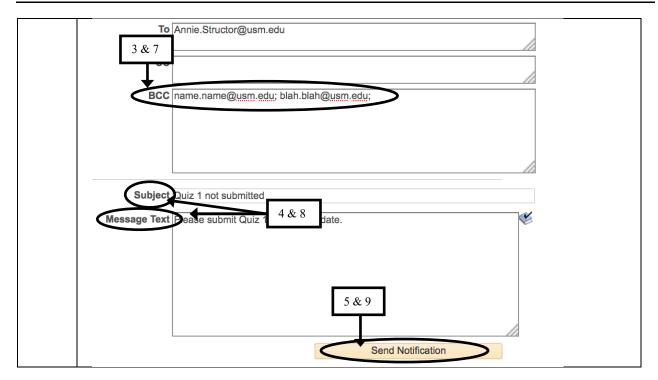

## **Email Students**

Navigation: Faculty Center tile

| 1. | Click on the Class Roster icon. |                  |                    |          |    |  |  |
|----|---------------------------------|------------------|--------------------|----------|----|--|--|
|    |                                 | Class            | Class Title        | Enrolled | ed |  |  |
|    |                                 | CMS 111-<br>H002 | Oral Communication | 20       | _  |  |  |

## **TO EMAIL SPECIFIC STUDENTS:**







## TO EMAIL ALL STUDENTS IN THE CLASS:

| 6. | Click the Notify All Students button.                                                                        |                                              |           |           |  |  |  |  |  |  |  |  |
|----|--------------------------------------------------------------------------------------------------------------|----------------------------------------------|-----------|-----------|--|--|--|--|--|--|--|--|
|    | 1                                                                                                            |                                              | 975492    |           |  |  |  |  |  |  |  |  |
|    | 2                                                                                                            | 2