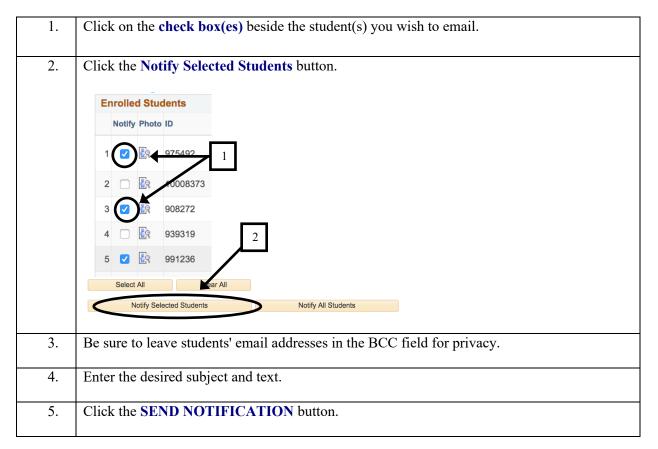

## **TO EMAIL SPECIFIC STUDENTS:**

## TO EMAIL ALL STUDENTS IN THE CLASS:

| 6. | Click the Notify All Students button.                                                                        |                                              |           |           |  |  |  |  |  |  |  |  |
|----|--------------------------------------------------------------------------------------------------------------|----------------------------------------------|-----------|-----------|--|--|--|--|--|--|--|--|
|    | 1                                                                                                            |                                              | 975492    |           |  |  |  |  |  |  |  |  |
|    | 2                                                                                                            | 2                                            | 10008373  |           |  |  |  |  |  |  |  |  |
|    | 3                                                                                                            | 3 🗆 🕅                                        | 908272    |           |  |  |  |  |  |  |  |  |
|    | 4                                                                                                            | • 🗆 🗟                                        | 939319    |           |  |  |  |  |  |  |  |  |
|    | 5                                                                                                            | 5 🗆 🕅                                        | 991236    |           |  |  |  |  |  |  |  |  |
|    |                                                                                                              | Se                                           | elect All | Clear All |  |  |  |  |  |  |  |  |
|    |                                                                                                              | Notify Selected Students Notify All Students |           |           |  |  |  |  |  |  |  |  |
| 7. | Be sure to leave students' email addresses in the BCC field for privacy. <see #5.="" in="" picture=""></see> |                                              |           |           |  |  |  |  |  |  |  |  |
| 8. | Enter the desired subject and text. <see #5.="" in="" picture=""></see>                                      |                                              |           |           |  |  |  |  |  |  |  |  |
| 9. | Click the <b>SEND NOTIFICATION</b> button. <see #5.="" in="" picture=""></see>                               |                                              |           |           |  |  |  |  |  |  |  |  |