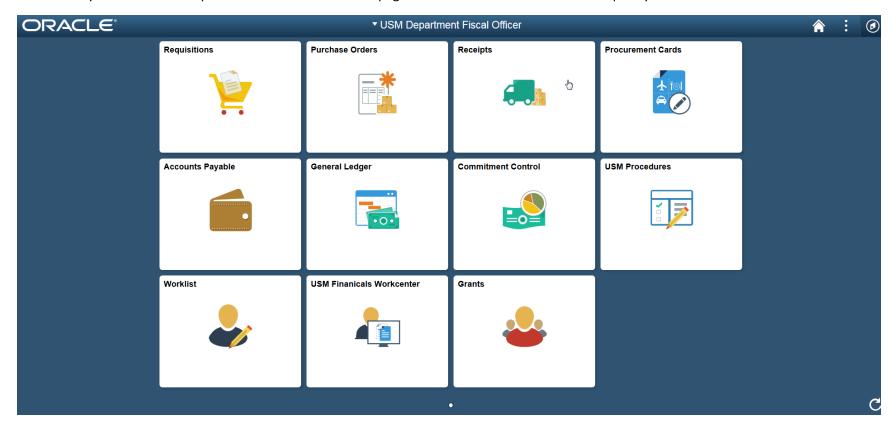

To access the tiles, click on the Home button

This directs you to the USM Department Fiscal Officer home page and the tiles here can be used to quickly access common menu items.