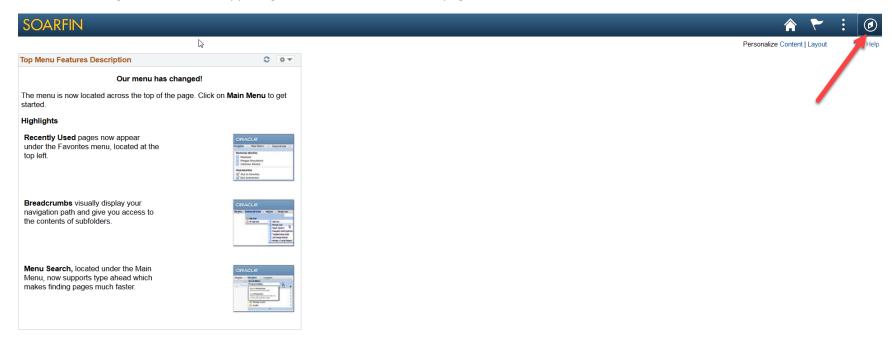

Click on the navigation icon in the upper right-hand corner of the homepage.

Click on Navigator icon and then select from the available menu items.

2) Option 2 – Navigation Tiles. This option was designed for campus users and provides access to frequently used menu options. However, this will not provide access to every link available to every user. It is only the links most commonly used by the majority of users. If the link that you are search for is not listed, you will need to use Option 1 to access it.