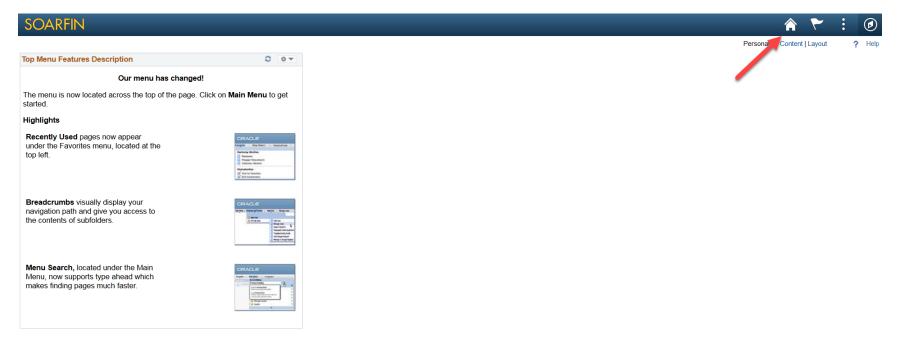

To access the tiles, click on the Home button

This directs you to the USM Department Fiscal Officer home page and the tiles here can be used to quickly access common menu items.