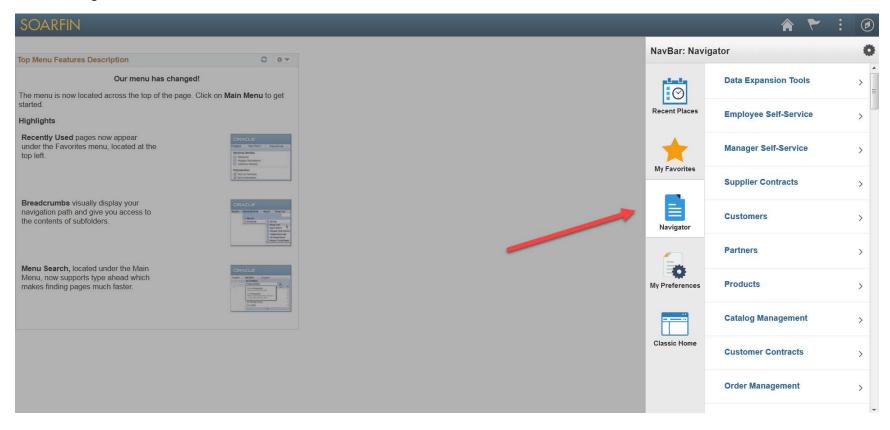

Click on the navigation icon in the upper right-hand corner of the homepage.

Click on Navigator icon and then select from the available menu items.

2) Option 2 – Navigation Tiles. This option was designed for campus users and provides access to frequently used menu options. However, this will not provide access to every link available to every user. It is only the links most commonly used by the majority of users. If the link that you are search for is not listed, you will need to use Option 1 to access it.